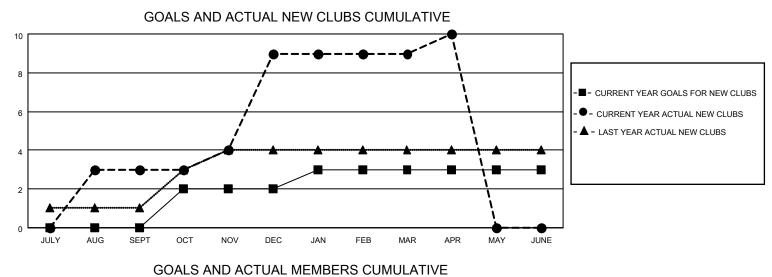

## LOCATION REP OF BANGLADESH

District 315B4

Results as of: 4/30/2021

| Clubs                 |               |           |               | Members               |                        |                         |                                                    |  |
|-----------------------|---------------|-----------|---------------|-----------------------|------------------------|-------------------------|----------------------------------------------------|--|
| RESULTS FOR 2020-2021 |               |           |               | RESULTS FOR 2020-2021 |                        |                         |                                                    |  |
| QUARTER               | NEW CLUB GOAL | NEW CLUBS | DROPPED CLUBS | QUARTER               | BER GROWTH NET<br>GOAL | MEMBER GROWTH<br>ACTUAL | DROPPED<br>MEMBERS ACTUAL<br>(including transfers) |  |
| JULY/AUG/SEPT         | 0             | 3         | 0             | JULY/AUG/SEPT         | 15                     | 113                     | 24                                                 |  |
| OCT/NOV/DEC           | 2             | 6         | 0             | OCT/NOV/DEC           | 30                     | 294                     | 128                                                |  |
| JAN/FEB/MAR           | 1             | 0         | 4             | JAN/FEB/MAR           | 30                     | 117                     | 94                                                 |  |
| APR/MAY/JUNE          | 0             | 1         | 0             | APR/MAY/JUNE          | 25                     | 25                      | 17                                                 |  |