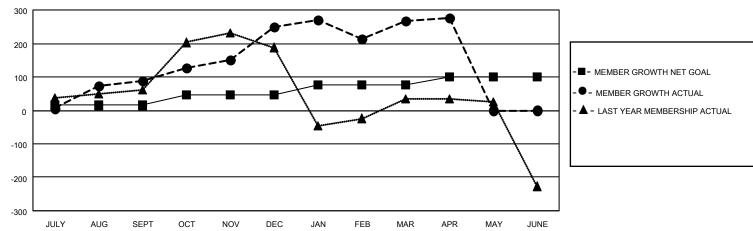

## LOCATION REP OF BANGLADESH

District 315B4

Results as of: 4/30/2021

| Clubs                 |               |           |               | Members               |                        |                         |                                                    |  |
|-----------------------|---------------|-----------|---------------|-----------------------|------------------------|-------------------------|----------------------------------------------------|--|
| RESULTS FOR 2020-2021 |               |           |               | RESULTS FOR 2020-2021 |                        |                         |                                                    |  |
| QUARTER               | NEW CLUB GOAL | NEW CLUBS | DROPPED CLUBS | QUARTER               | BER GROWTH NET<br>GOAL | MEMBER GROWTH<br>ACTUAL | DROPPED<br>MEMBERS ACTUAL<br>(including transfers) |  |
| JULY/AUG/SEPT         | 0             | 3         | 0             | JULY/AUG/SEPT         | 15                     | 113                     | 24                                                 |  |
| OCT/NOV/DEC           | 2             | 6         | 0             | OCT/NOV/DEC           | 30                     | 294                     | 128                                                |  |
| JAN/FEB/MAR           | 1             | 0         | 4             | JAN/FEB/MAR           | 30                     | 117                     | 94                                                 |  |
| APR/MAY/JUNE          | 0             | 1         | 0             | APR/MAY/JUNE          | 25                     | 25                      | 17                                                 |  |